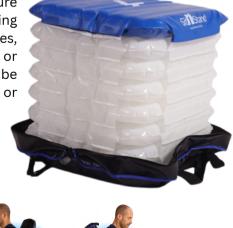

### No Assembly Needed Ready to deploy in seconds—

iust position and inflate.

#### **Powerful Performance**

With a 600 lbs weight capacity, it lifts individuals up to 29 inches using 7 inflatable layers—delivering maximum stability and support when it matters most.