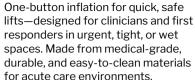

# Always Available Active Floor Recovery

Despite our best efforts, falls remain a serious threat-especially in high-pressure environments like hospitals, assisted living communities, nursing homes, care facilities. and emergency scenes. In tight spaces or urgent situations, traditional lifting aids can be bulky, heavy to carry, slow to assemble, or simply unavailable.







The FloorRiser Active™ is your fast, stable, and solo-operable solution. Built for rehab teams, acute care environments, and first responders, it's designed for safe floor recovery—anywhere, anytime.

## Solo Responder Operation





### No Assembly Needed Ready to deploy in seconds—

iust position and inflate.

#### **Powerful Performance**

With a 600 lbs weight capacity, it lifts individuals up to 29 inches using 7 inflatable layers—delivering maximum stability and support when it matters most.



#### Compact & Portable

Weighs just 14 lbs (6.5 kg) and comes with a lightweight backpack for easy transport.

### **Battery Powered**

Equipped with 2 rechargeable batteries and a 2-year full coverage warranty. Features automatic deflation for added convenience.