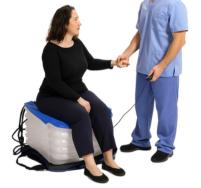

The FloorRiser Active™ is your fast, stable, and solo-operable solution. Built for rehab teams, acute care environments, and first responders, it's designed for safe floor recovery—anywhere, anytime.

## Solo Responder Operation