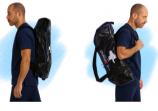

#### Compact & Portable

Weighs just 14 lbs (6.5 kg) and comes with a lightweight backpack for easy transport.