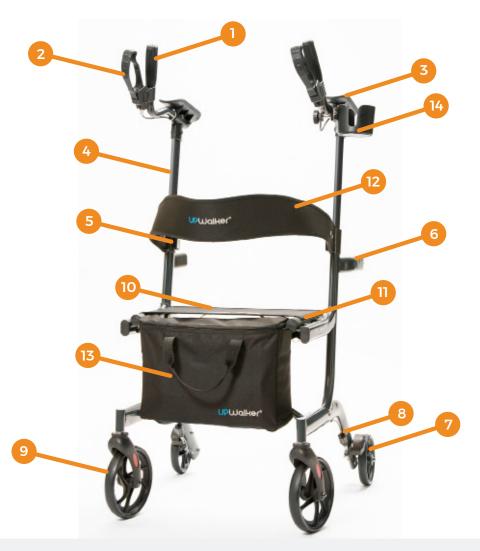

## The UPWalker® Lite is designed with simple features for ease of use.

- 1. Handgrip
- 2. Parking/hand brake
- 3. Armrest pad
- 4. Height adjustment tube
- 5. Height adjustment lock
- 6. Sit-to-stand handles
- 7. Rear wheel
- 8. Brake adjustment knob
- 9. Front wheel
- 10. Seat
- 11. Seat rail
- 12. Backrest
- 13. Personal item bag
- 14. Beverage holder