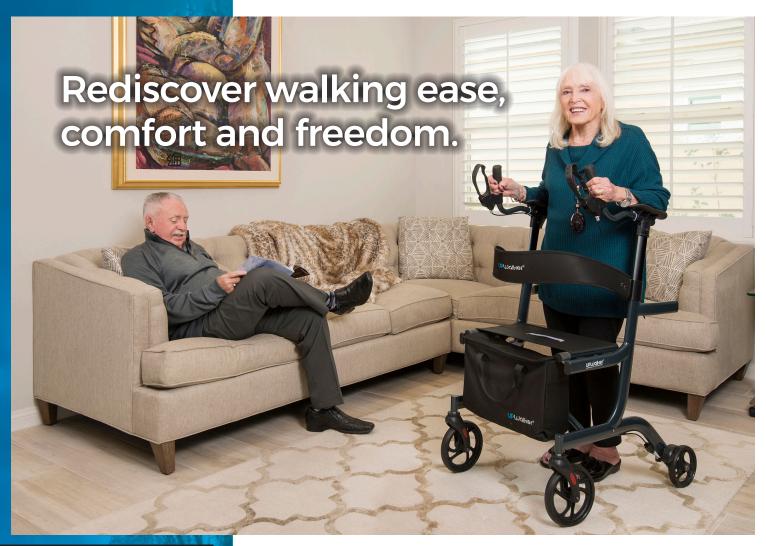

## SAFETY & STABILITY BY DESIGN

The patented UPWalker is the only upright mobility device designed from the ground up to reduce lateral and forward tip-over fall risk. Tested and certified to ISO standards (ISO 11199-3: 2005) for indoor and outdoor use.

## The New UPWalker Lite is a lightweight, compact mobility solution designed to enhance daily living.

- The UPWalker Lite is a smaller, lighter, lower-priced version of the original UPWalker, especially well-suited for indoor use.
- Designed to maneuver in tighter spaces and for users who might be challenged by a heavier walker.
- Weighing just 15.5 pounds, the UPWalker Lite is easy to lift and transport.
- · Increases mobility and independence for the elderly and mobility challenged.
- Enables users to stand upright and look ahead with better support, greater dignity and confidence to remain more active.
- Clinical study of LifeWalker technology showed improved posture, safer, more stable feeling, and reduced pain in legs, back, hands and wrists.
- · Includes a beverage holder, backrest and personal item bag.