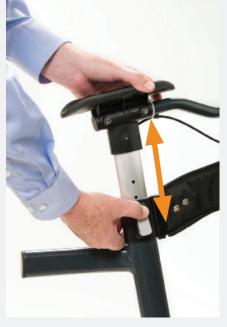

d with better support, greater dignity and confidence to remain more active.
- Clinical study of LifeWalker technology showed improved posture, safer, more stable feeling, and reduced pain in legs, back, hands and wrists.
- · Includes a beverage holder, backrest and personal item bag.



UPWalker®, LifeWalker® and Protostar® are registered trademarks of Protostar, Inc., dba LifeWalker Mobility Products

## The UPWalker® Lite is designed with simple features for ease of use.

- 1. Handgrip
- 2. Parking/hand brake
- 3. Armrest pad
- 4. Height adjustment tube
- 5. Height adjustment lock
- 6. Sit-to-stand handles
- 7. Rear wheel
- 8. Brake adjustment knob
- 9. Front wheel
- 10. Seat
- 11. Seat rail
- 12. Backrest
- 13. Personal item bag
- 14. Beverage holder



Push-button height adjustment.



Folds easily for transport or storage.



## UPWalker Lite Product Specifications

| Features                   | Specifications                                                                       |
|----------------------------|--------------------------------------------------------------------------------------|
| User Height Range          | 4'7"-5'10" (140-178 cm)                                                              |
| User Weight Capacity       | 300 lb (136 kg)                                                                      |
| Length                     | 29" (74 cm)                                                                          |
| Width                      | 24.8" (63 cm)                                                                        |
| Armre