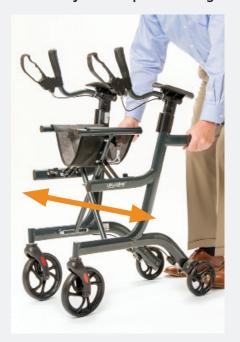

confidence to remain more active.
- Clinical study of LifeWalker technology showed improved posture, safer, more stable feeling, and reduced pain in legs, back, hands and wrists.
- · Includes a beverage holder, backrest and personal item bag.



UPWalker®, LifeWalker® and Protostar® are registered trademarks of Protostar, Inc., dba LifeWalker Mobility Products

## The UPWalker® Lite is designed with simple features for ease of use.

- 1. Handgrip
- 2. Parking/hand brake
- 3. Armrest pad
- 4. Height adjustment tube
- 5. Height adjustment lock
- 6. Sit-to-stand handles
- 7. Rear wheel
- 8. Brake adjustment knob
- 9. Front wheel
- 10. Seat
- 11. Seat rail
- 12. Backrest
- 13. Personal item bag
- 14. Beverage holder



Push-button height adjustment.



Folds easily for transport or storage.



## UPWalker Lite Product Specifications

| Features                   | Specifications                                                                       |
|----------------------------|--------------------------------------------------------------------------------------|
| User Height Range          | 4'7"-5'10" (140-178 cm)                                                              |
| User Weight Capacity       | 300 lb (136 kg)                                                                      |
| Length                     | 29" (74 cm)                                                                          |
| Width                      | 24.8" (63 cm)                                                                        |
| Armrest Height Range       | 32.5"-43.5" (82.5-